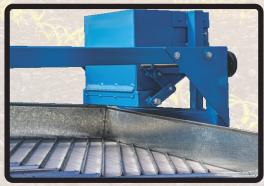

## **GRAVITY SEPARATOR**

**M Froes**Grain & Seed Solutions

## Standard Features on CB Models:

- ♦ Variable frequency drive on Eccentric speed.
- ◆ Individual gauge and control for each fan.
- ♦ Active counter balance system.
- ♦ Heavy duty steel frame.
- ◆ Adjustable flow feeder.
- ♦ Adjustable flow separators.

**Individual Gauges & Controls** 

Adjustable flow Feeder

**Adjustable flow Separators** 

Distributor