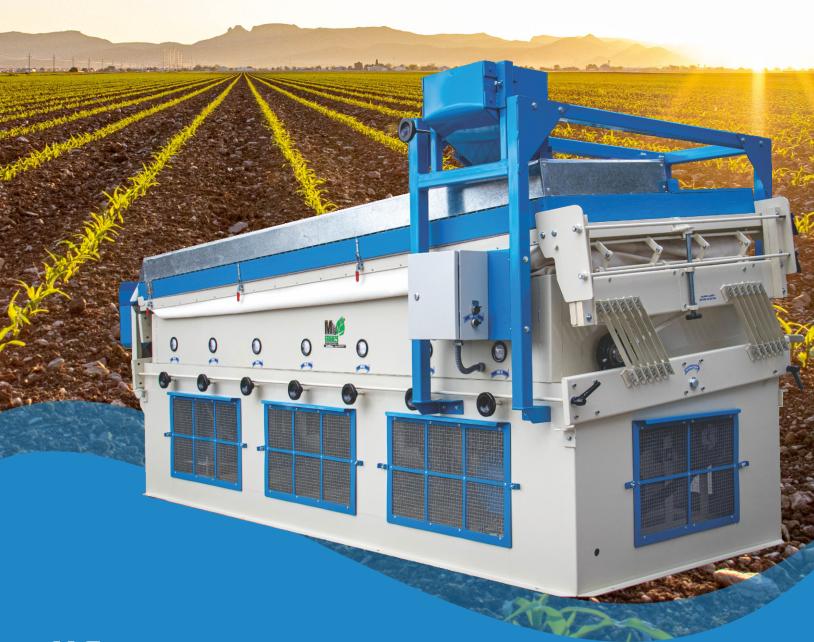

## **GRAVITY SEPARATOR**

**M Froes**Grain & Seed Solutions

## Standard Features on CB Models:

- ♦ Variable frequency drive on Eccentric speed.
- ◆ Individual gauge and control for each fan.
- ♦ Active counter balance system.
- ♦ Heavy duty steel frame.
- ◆ Adjustable flow feeder.
- ♦ Adjustable flow separators.

## Machine specifications:

| Model:           | 800CB   | 1600CB  | 2400CB  |
|------------------|---------|---------|---------|
| Fan Motor:       | 7.5 Hp. | 10 Hp.  | 15 Hp.  |
| Eccentric Motor: | 1 Hp.   | 2 Hp.   | 2 Hp.   |
| Blender Motor:   | ½ Hp.   | ½ Hp.   | ½ Hp.   |
| Weight:          | 565 Kg. | 670 Kg. | 920 Kg. |