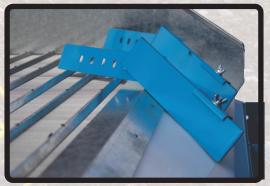

## Standard Features on CB Models:

- ♦ Variable frequency drive on Eccentric speed.
- ◆ Individual gauge and control for each fan.
- ♦ Active counter balance system.
- ♦ Heavy duty steel frame.
- ◆ Adjustable flow feeder.
- ♦ Adjustable flow separators.

**Individual Gauges & Controls** 

Adjustable flow Feeder

**Adjustable flow Separators** 

Distributor