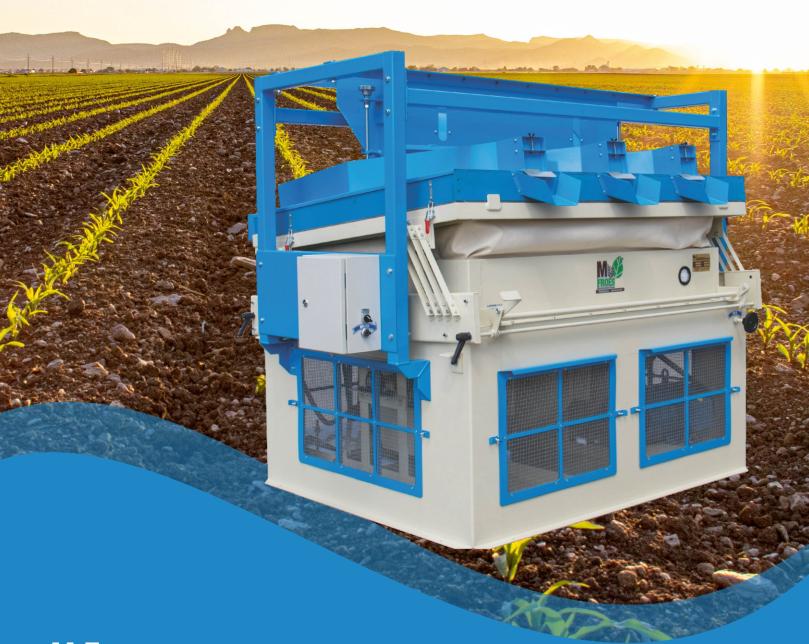

## **Destoner**

**M Froes**Grain & Seed Solutions

## Standard Features on AG Models:

- ♦ Variable frequency drive on Eccentric speed.
- ♦ Manual air flow adjustment.
- ♦ Heavy duty steel frame.
- ♦ Adjustable flow feeder.
- ♦ Windows in feeder
- ♦ Air Flow gauge.
- ◆ Spring loaded gates.

## Machine specifications:

| Model:           | 244AG   | 484AG   | 604AG   |
|------------------|---------|---------|---------|
| Fan Motor:       | 3 Hp.   | 5 Hp.   | 5 Hp.   |
| Eccentric Motor: | 1 Hp.   | 1 Hp.   | 1 Hp.   |
| Weight:          | 280 Kg. | 410 Kg. | 490 Kg. |

## **Optional Features:**

- ♦ Variable frequency on fan shaft.
- ♦ Full dust hood.
- ♦ Stainless steel contact points.
- ♦ Machine stand.

Shrink wrapped for shipping (additional cost)

Variable frequency drive Panel