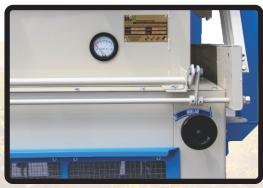

Air gauge & Air flow adjustment wheel

Adjustable flow Feeder with window

Spring loaded discharge gates

Distributor