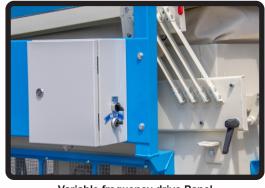

## **Optional Features:**

- ♦ Variable frequency on fan shaft.
- ♦ Full dust hood.
- ♦ Stainless steel contact points.
- ♦ Machine stand.

Shrink wrapped for shipping (additional cost)

Variable frequency drive Panel