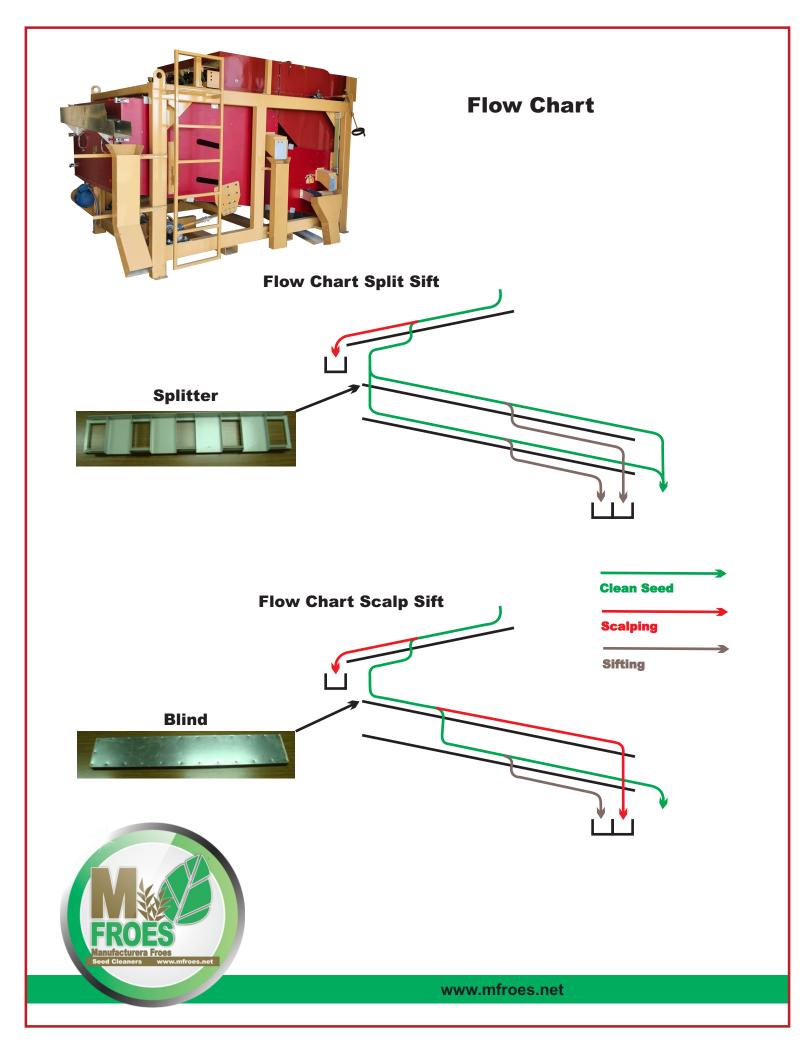

# Gen-X 8026 Seed Cleaner





BOTTOM AIR



BALL TRAY SYSTEM

## **Electrical Requirements**

Motor for Fans Motor for eccentric Motor for feeder 5 Hp. 2 Hp. 0.5 Hp.

#### Air

Upper and lower air, up to 7,200 CFM.



**Capacities\*** 

Market Cleaning

Large Seed & Wheat

Medium Seed

# Options

4.5 Tons./ HR.

10 Tons./ HR.

18.9 Tons./ HR.

\*Note: Capacities may vary depending on seed condition, moisture content, seed varieties, types and volumes of contaminants to be separated and percentage of foreign materials acceptable in the final product.

> Surge Bin Vibratory Feed Hopper Grease Line Package Ladder and Spouting VFD on Air System

### Features

Heavy Duty construction Easily Portable with Pallet Fork Inserts to not damage Machine while moving.

#### www.mfroes.net