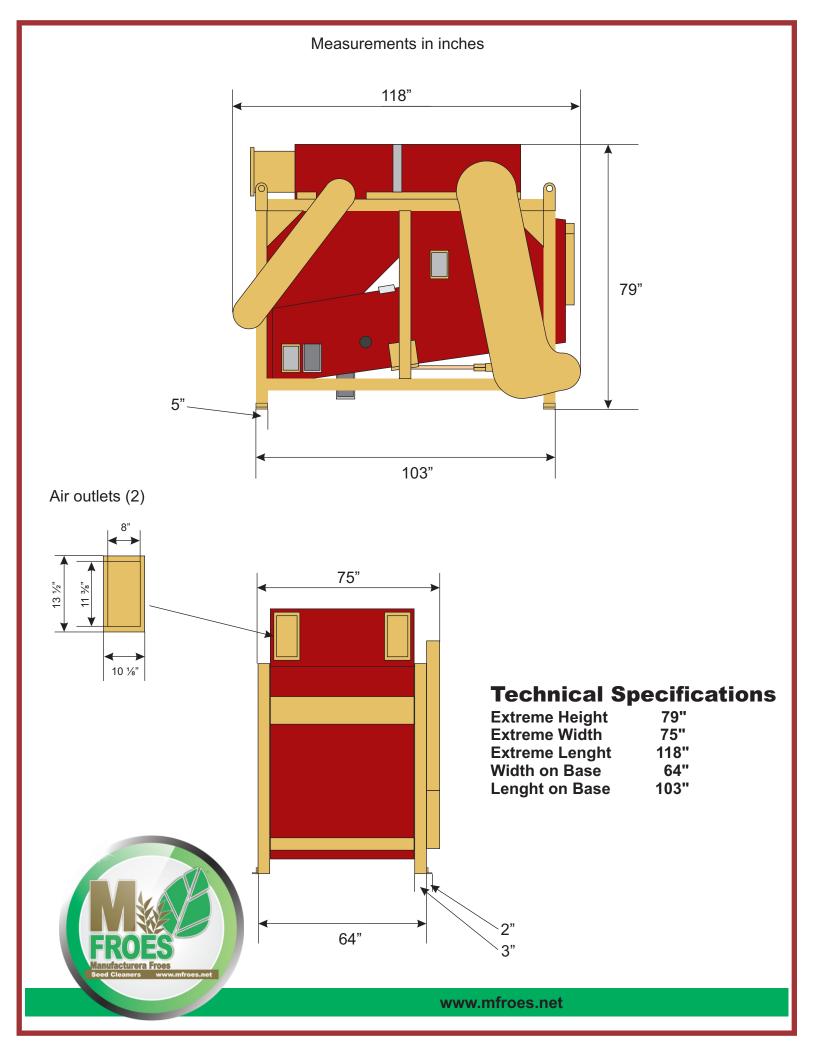

# Gen-X 8026 Seed Cleaner

BOTTOM AIR

BALL TRAY SYSTEM

#### Air

Upper and lower air, up to 7,200 CFM.

**Capacities\*** 

Market Cleaning

Large Seed & Wheat

Medium Seed